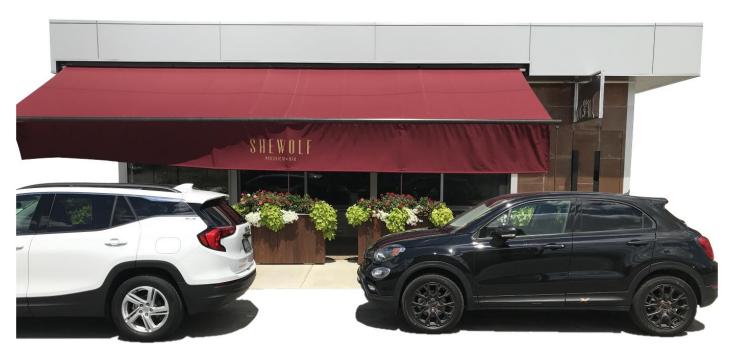

## Fusion™ PS5000

(Pressure Equalized Rainscreen System)

Premier Panel Systems Fusion™ PS5000 pressure equalized rainscreen system is the ideal cladding for your building's exterior. Aluminum Composite Material (ACM) panels are known for their many attributes which far exceed that of traditional exterior facades. Manufacturing processes that continuously thermobond two sheets of coil coated .02mm aluminum to a light weight yet rigid 3mm polyethylene core create a superior wall panel. ACM panels provide greater durability, flexibility, and formability than other metal wall panels all in a light weight easy to install product.