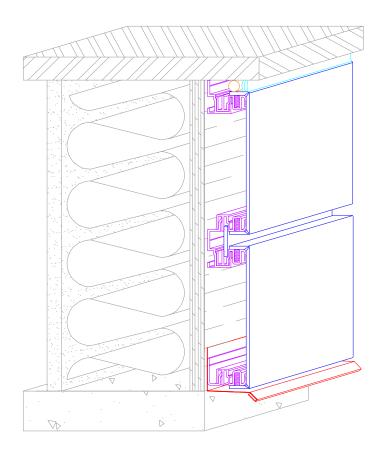

## Fusion™ PS5000

(Pressure Equalized Rainscreen System)

Premier Panel Systems Fusion™ PS5000 pressure equalized rainscreen system is the ideal cladding for your building's exterior. Aluminum Composite Material (ACM) panels are known for their many attributes which far exceed that of traditional exterior facades. Manufacturing processes that continuously thermobond two sheets of coil coated .02mm aluminum to a light weight yet rigid 3mm polyethylene core create a superior wall panel. ACM panels provide greater durability, flexibility, and formability than other metal wall panels all in a light weight easy to install product.

#### **Technical Specifications**

Series: Fusion<sup>™</sup> PS5000

System Type: Pressure Equalized

Rainscreen System

Panel Type: Aluminum Composite

Wall Panel

Panel Thickness: 4mm

Core Material: Polyethylene

Finish: Kynar Coating

Max Panel Width: 60" (1524mm)

Min Panel Width: 4" (101.6mm)

Max Panel Length: 144" (3657.6mm)

Min Panel Length: 4" (101.6mm)

\*Additional panel sizes available upon request