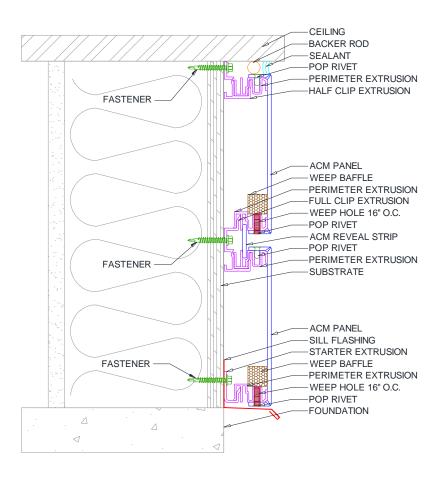

## Fusion™ PS5000

(Pressure Equalized Rainscreen System)

Premier Panel Systems Fusion™ PS5000 pressure equalized rainscreen system is the ideal cladding for your building's exterior. Aluminum Composite Material (ACM) panels are known for their many attributes which far exceed that of traditional exterior facades. Manufacturing processes that continuously thermobond two sheets of coil coated .02mm aluminum to a light weight yet rigid 3mm polyethylene core create a superior wall panel. ACM panels provide greater durability, flexibility, and formability than other metal wall panels all in a light weight easy to install product.